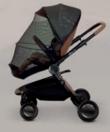

# A FULLY FLAT RECLINE

Perfect for comfortably snoozing on the go.

With UV 50+ fabric, ventilation flap and peek-a-boo window.