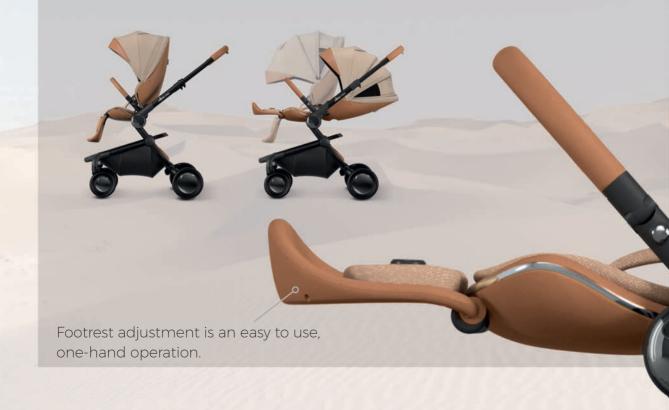

## **KEY FEATURES**

- Patented harness regulation and magnetic harness buckle providing ease-of-use while keeping baby exceptionally safe
- Designed for children from birth with the purchase of the **creo** carrycot
- Seat unit suitable for children weighing up to 22 kg
- Ample storage basket
- "One-hand" adjustable footrest for optimum comfort
- Effortless compact fold for enhanced convenience
- ER puncture-proof wheels ensuring a smooth ride
- Flexible seat orientation, enabling exploration or parent-facing interaction
- Foldable handlebar with a sophisticated telescopic system
- UV 50+ canopy fabric, providing superior sun protection