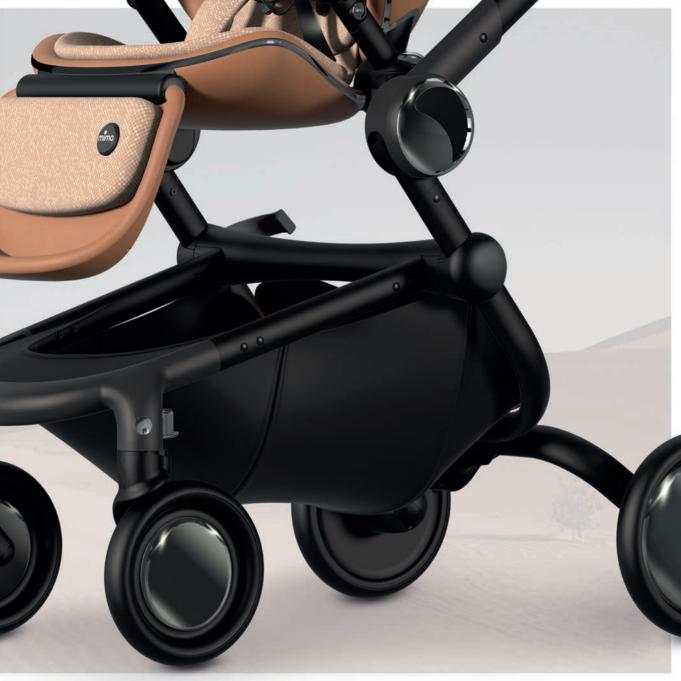

# LARGE BASKET WITH MAGNETIC BASKET COVER

it's easy to access, and with the basket cover open, it create more space.