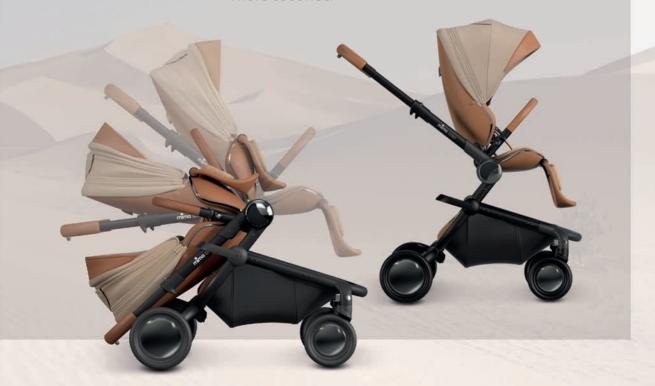

## **Effortless fold-automatic folding**

Achieve a compact fold with the flick of a wrist. The automatic folding seat unit snaps shut in mere seconds.