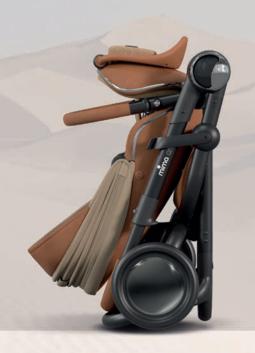

## **Effortless fold-automatic folding**

Achieve a compact fold with the flick of a wrist. The automatic folding seat unit snaps shut in mere seconds.