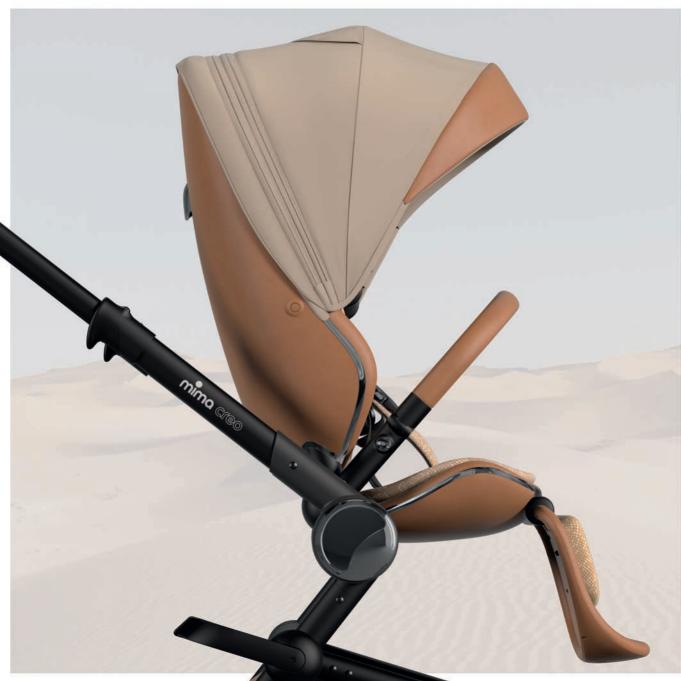

DYNAMIC, MODERN AND SPORTY IN ITS PRESENTATION, **MIMA CREO** IS PERFECT FOR FAMILIES WANTING A CONTEMPORARY TWIST WHILE MAINTAINING THE ELITE DESIGN AND STYLE FOR WHICH **MIMA** IS FAMOUS FOR.

# A FULLY FLAT RECLINE

Perfect for comfortably snoozing on the go.

With UV 50+ fabric, ventilation flap and peek-a-boo window.