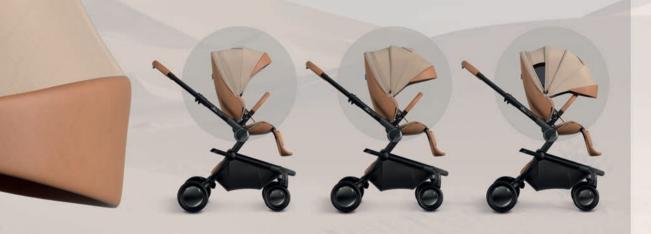

## **KEY FEATURES**

- Patented harness regulation and magnetic harness buckle providing ease-of-use while keeping baby exceptionally safe
- Designed for children from birth with the purchase of the **creo** carrycot
- Seat unit suitable for children weighing up to 22 kg
- Ample storage basket
- "One-hand" adjustable footrest for optimum comfort
- Effortless compact fold for enhanced convenience
- ER puncture-proof wheels ensuring a smooth ride
- Flexible seat orientation, enabling exploration or parent-facing interaction
- Foldable handlebar with a sophisticated telescopic system
- UV 50+ canopy fabric, providing superior sun protection