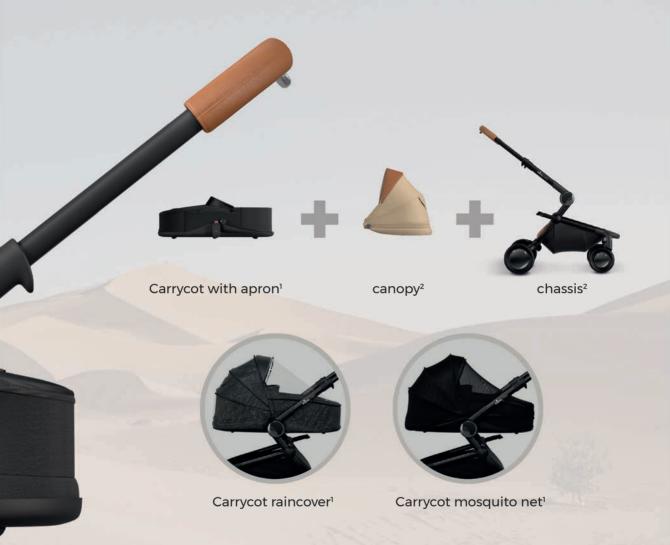

# WHAT'S INCLUDED

Chassis & basket cover (with 2 front and 2 rear wheels)

**Seat** (with canopy and seatpad)

Raincover

<sup>1</sup>Carrycot with apron, carrycot raincover and carrycot mosquito net are sold separately <sup>2</sup>Canopy and chassis are included with the seat

mima iZi Go Modular by BeSafe

Car seat adapter (Sold separately)