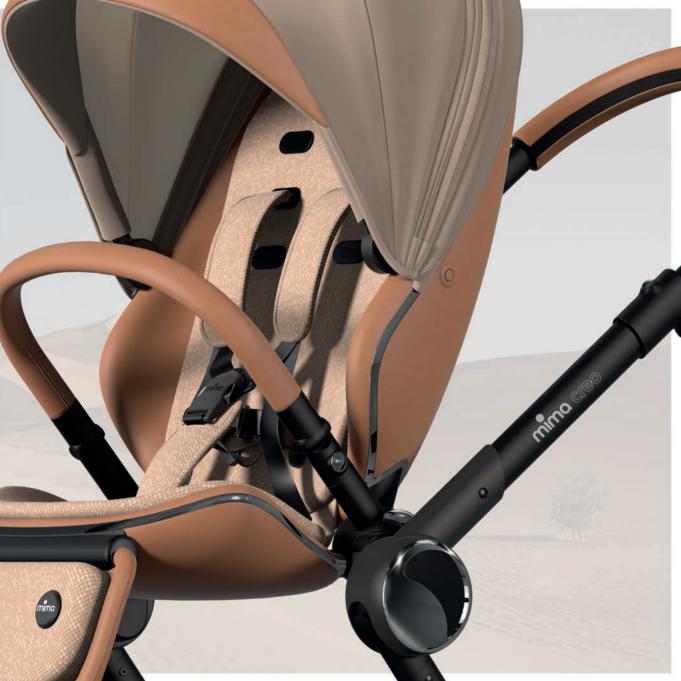

# **INNOVATION**

Easy harness regulation and magnetic buckle.

#### **Distinct & Versatile**

- Unique and effortless harness adjustment system
- Magnetic harness buckle providing ease-of-use while keeping baby exceptionally safe

# A FULLY FLAT RECLINE

Perfect for comfortably snoozing on the go.

With UV 50+ fabric, ventilation flap and peek-a-boo window.