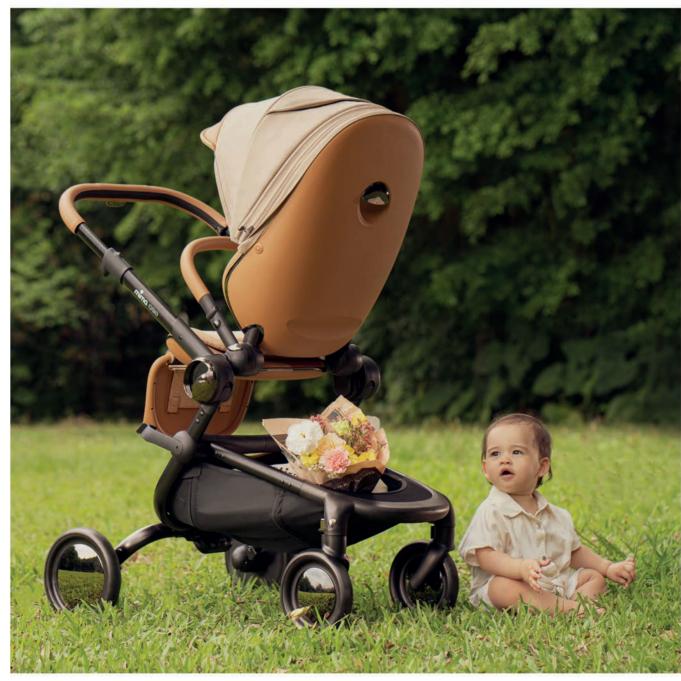

DYNAMIC, MODERN AND SPORTY IN ITS PRESENTATION, **MIMA CREO** IS PERFECT FOR FAMILIES WANTING A CONTEMPORARY TWIST WHILE MAINTAINING THE ELITE DESIGN AND STYLE FOR WHICH **MIMA** IS FAMOUS FOR.

## **OPTIMUM & RESPONSIBLE DESIGN**

Innovative, recyclable materials used for the first time in the stroller industry.

The highlight is the multi-layered PHS system, with a leather finish that rivals genuine leather used in luxury car furnishings.