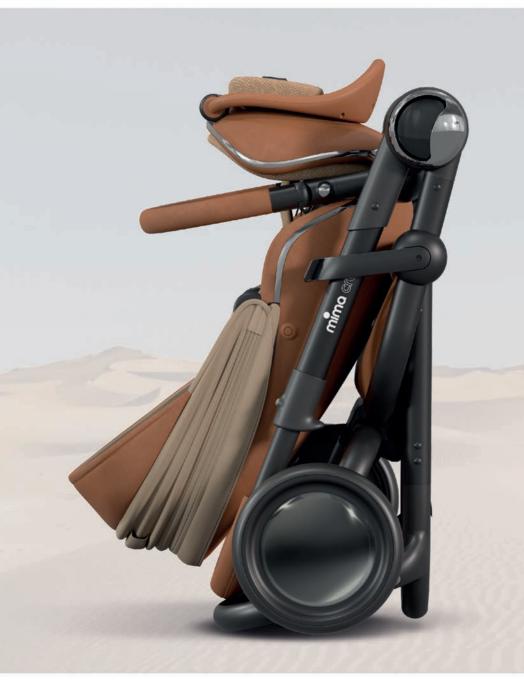

## **Effortless fold-automatic folding**

Achieve a compact fold with the flick of a wrist. The automatic folding seat unit snaps shut in mere seconds.