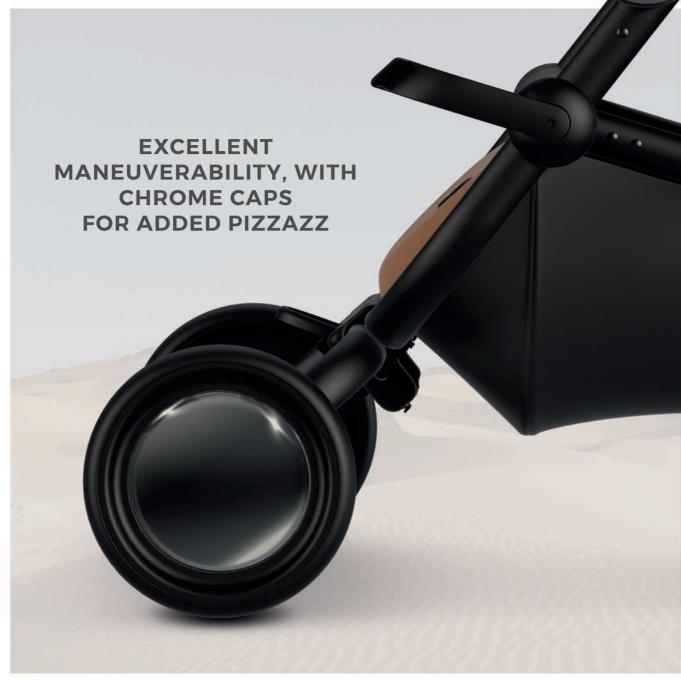

## **KEY FEATURES**

- Patented harness regulation and magnetic harness buckle providing ease-of-use while keeping baby exceptionally safe
- Designed for children from birth with the purchase of the **creo** carrycot
- Seat unit suitable for children weighing up to 22 kg
- Ample storage basket
- "One-hand" adjustable footrest for optimum comfort
- Effortless compact fold for enhanced convenience
- ER puncture-proof wheels ensuring a smooth ride
- Flexible seat orientation, enabling exploration or parent-facing interaction
- Foldable handlebar with a sophisticated telescopic system
- UV 50+ canopy fabric, providing superior sun protection