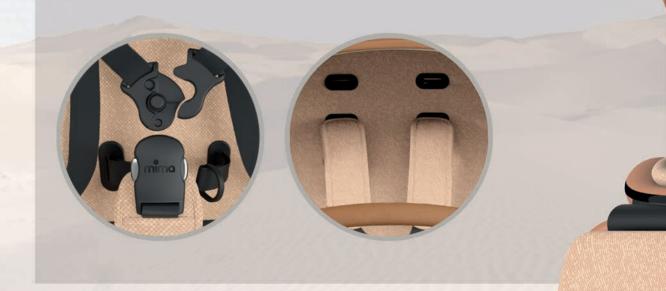

# **INNOVATION**

Easy harness regulation and magnetic buckle.

#### **Distinct & Versatile**

- Unique and effortless harness adjustment system
- Magnetic harness buckle providing ease-of-use while keeping baby exceptionally safe