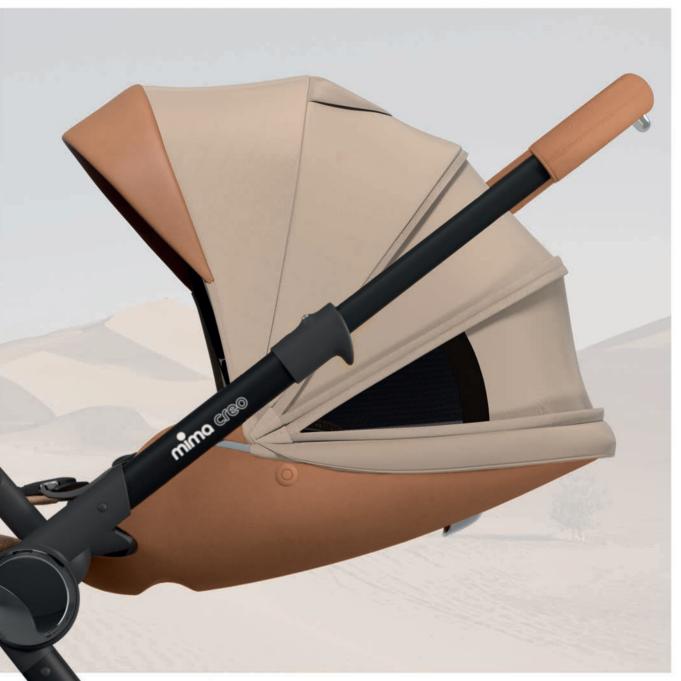

# A FULLY FLAT RECLINE

Perfect for comfortably snoozing on the go.

With UV 50+ fabric, ventilation flap and peek-a-boo window.