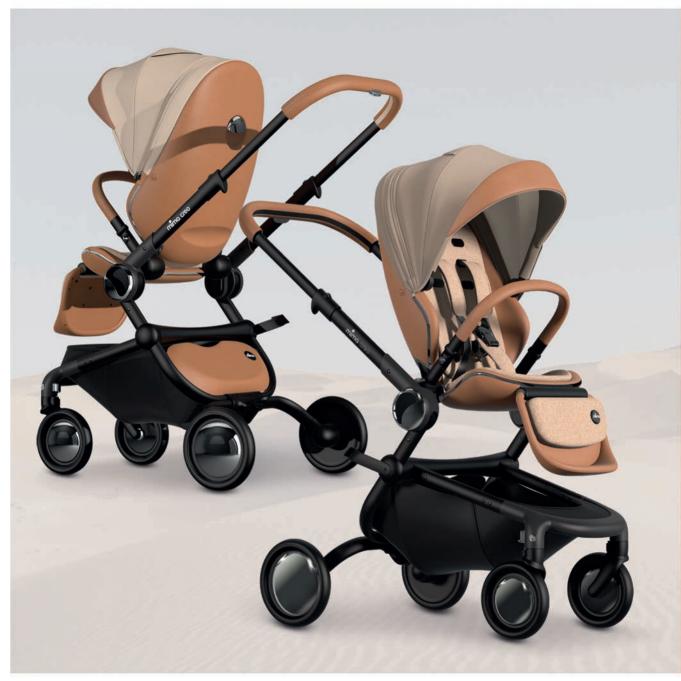

DYNAMIC, MODERN AND SPORTY IN ITS PRESENTATION, **MIMA CREO** IS PERFECT FOR FAMILIES WANTING A CONTEMPORARY TWIST WHILE MAINTAINING THE ELITE DESIGN AND STYLE FOR WHICH **MIMA** IS FAMOUS FOR.

## **KEY FEATURES**

- Patented harness regulation and magnetic harness buckle providing ease-of-use while keeping baby exceptionally safe
- Designed for children from birth with the purchase of the **creo** carrycot
- Seat unit suitable for children weighing up to 22 kg
- Ample storage basket
- "One-hand" adjustable footrest for optimum comfort
- Effortless compact fold for enhanced convenience
- ER puncture-proof wheels ensuring a smooth ride
- Flexible seat orientation, enabling exploration or parent-facing interaction
- Foldable handlebar with a sophisticated telescopic system
- UV 50+ canopy fabric, providing superior sun protection