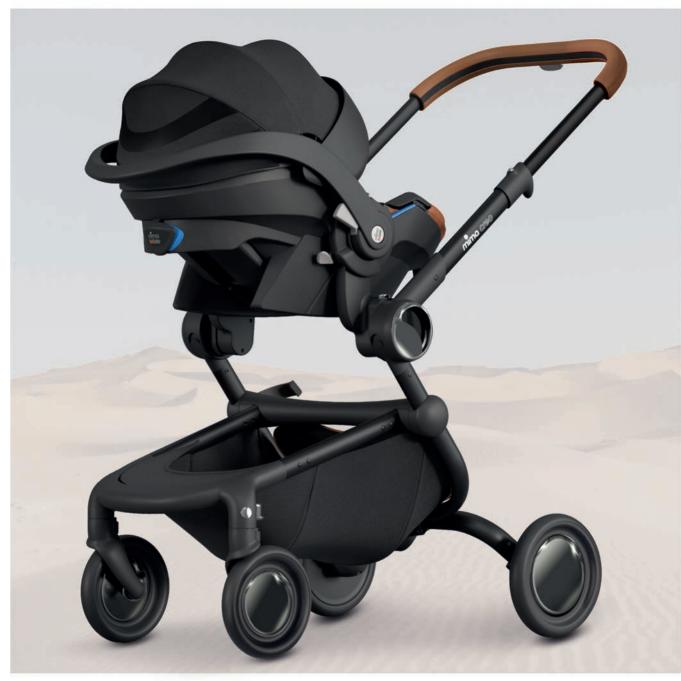

## **CAR SEAT ADAPTER**

Enjoy a seamless transition from car to stroller and vice versa.