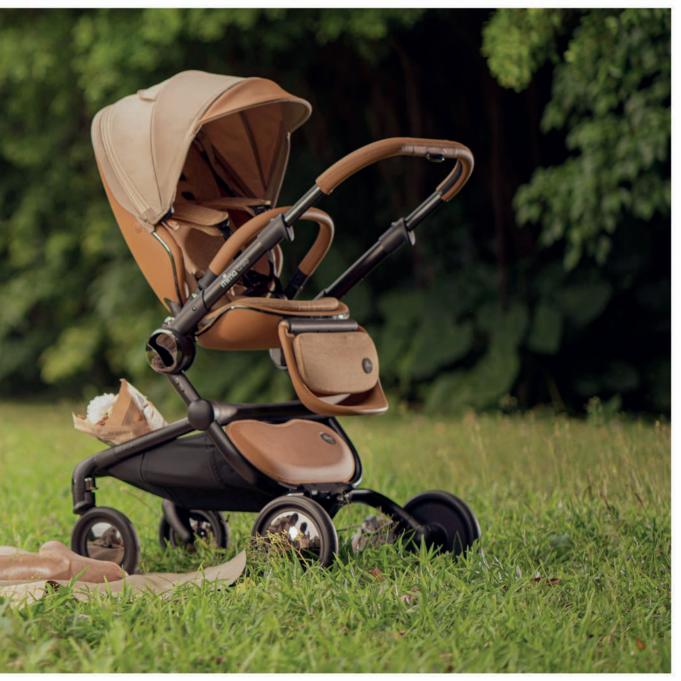

# A FULLY FLAT RECLINE

Perfect for comfortably snoozing on the go.

With UV 50+ fabric, ventilation flap and peek-a-boo window.

# LARGE BASKET WITH MAGNETIC BASKET COVER

it's easy to access, and with the basket cover open, it create more space.