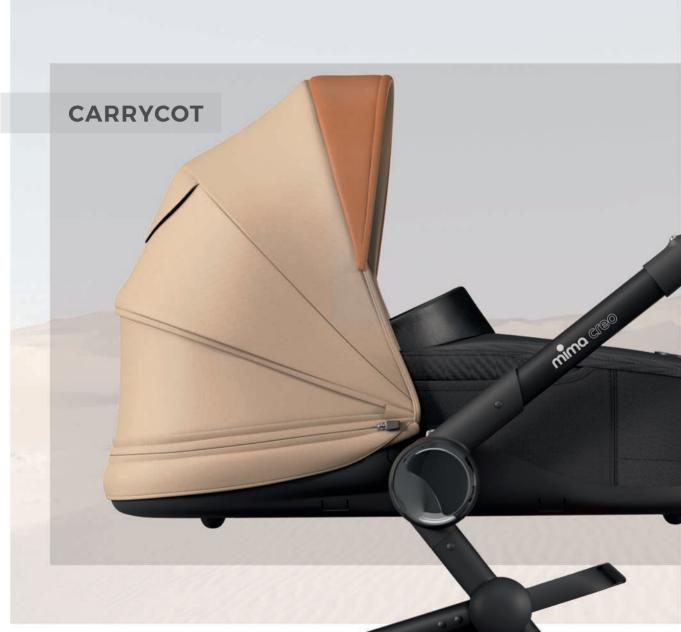

## **KEY FEATURES**

- Patented harness regulation and magnetic harness buckle providing ease-of-use while keeping baby exceptionally safe
- Designed for children from birth with the purchase of the **creo** carrycot
- Seat unit suitable for children weighing up to 22 kg
- Ample storage basket
- "One-hand" adjustable footrest for optimum comfort
- Effortless compact fold for enhanced convenience
- ER puncture-proof wheels ensuring a smooth ride
- Flexible seat orientation, enabling exploration or parent-facing interaction
- Foldable handlebar with a sophisticated telescopic system
- UV 50+ canopy fabric, providing superior sun protection

<sup>1</sup>Carrycot with apron, carrycot raincover and carrycot mosquito net are sold separately <sup>2</sup>Canopy and chassis are included with the seat

mima iZi Go Modular by BeSafe

Car seat adapter (Sold separately)