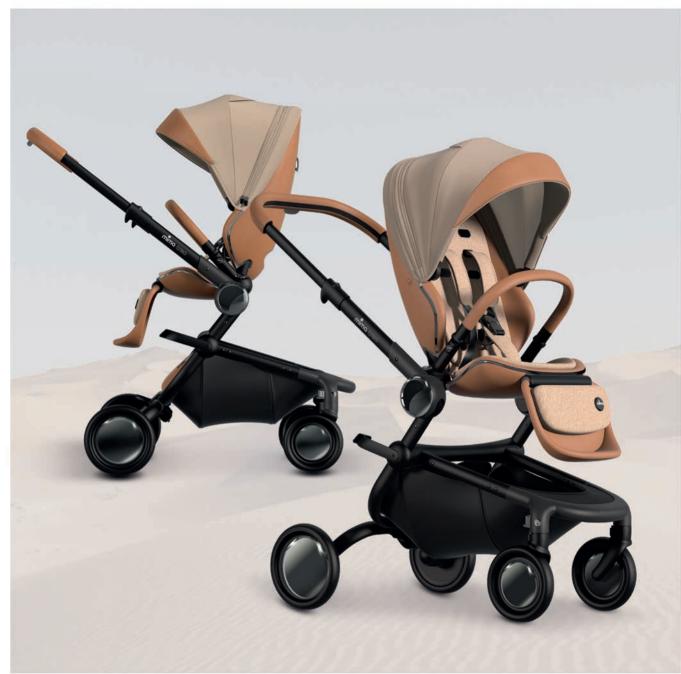

DYNAMIC, MODERN AND SPORTY IN ITS PRESENTATION, **MIMA CREO** IS PERFECT FOR FAMILIES WANTING A CONTEMPORARY TWIST WHILE MAINTAINING THE ELITE DESIGN AND STYLE FOR WHICH **MIMA** IS FAMOUS FOR.

## **KEY FEATURES**

- Patented harness regulation and magnetic harness buckle providing ease-of-use while keeping baby exceptionally safe
- Designed for children from birth with the purchase of the **creo** carrycot
- Seat unit suitable for children weighing up to 22 kg
- Ample storage basket
- "One-hand" adjustable footrest for optimum comfort
- Effortless compact fold for enhanced convenience
- ER puncture-proof wheels ensuring a smooth ride
- Flexible seat orientation, enabling exploration or parent-facing interaction
- Foldable handlebar with a sophisticated telescopic system
- UV 50+ canopy fabric, providing superior sun protection