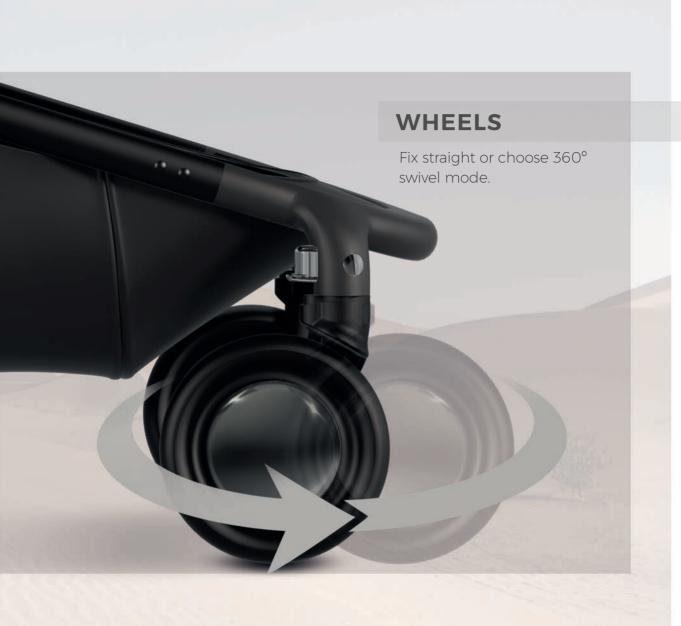

## **KEY FEATURES**

- Patented harness regulation and magnetic harness buckle providing ease-of-use while keeping baby exceptionally safe
- Designed for children from birth with the purchase of the **creo** carrycot
- Seat unit suitable for children weighing up to 22 kg
- Ample storage basket
- "One-hand" adjustable footrest for optimum comfort
- Effortless compact fold for enhanced convenience
- ER puncture-proof wheels ensuring a smooth ride
- Flexible seat orientation, enabling exploration or parent-facing interaction
- Foldable handlebar with a sophisticated telescopic system
- UV 50+ canopy fabric, providing superior sun protection