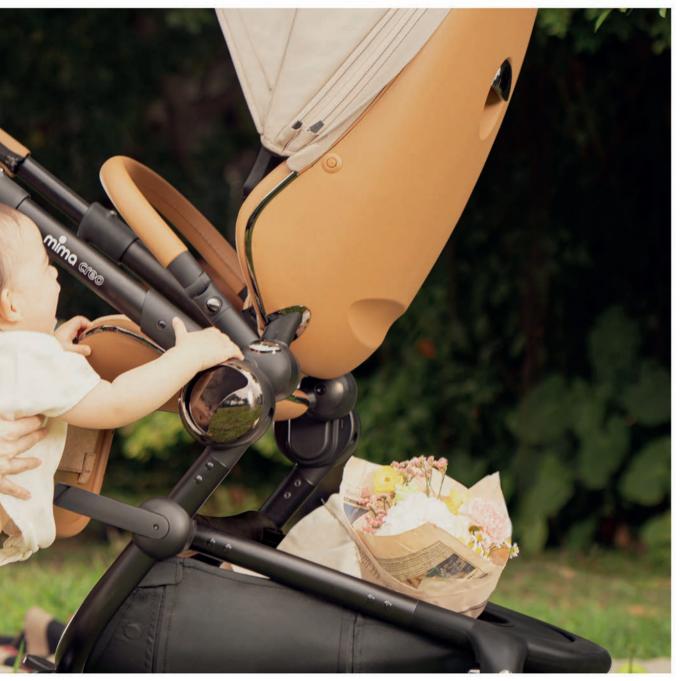

# **INNOVATION**

Easy harness regulation and magnetic buckle.

#### **Distinct & Versatile**

- Unique and effortless harness adjustment system
- Magnetic harness buckle providing ease-of-use while keeping baby exceptionally safe