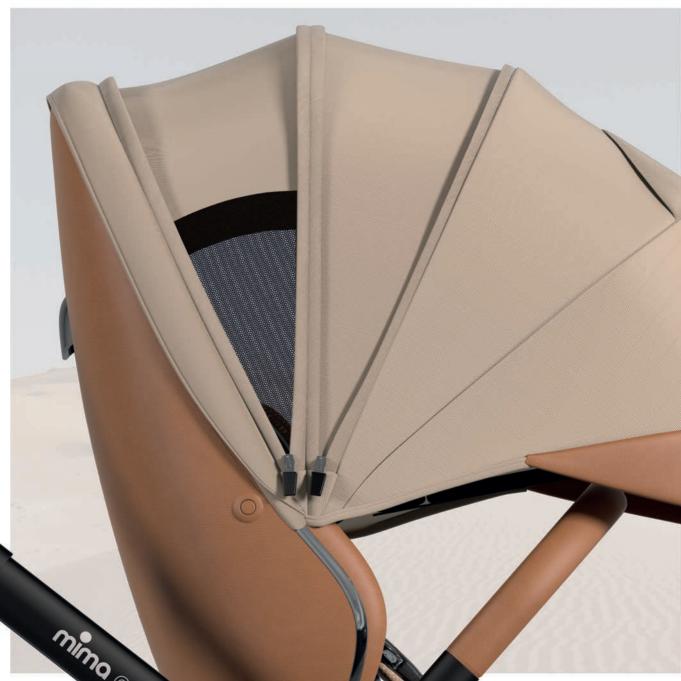

# A FULLY FLAT RECLINE

Perfect for comfortably snoozing on the go.

With UV 50+ fabric, ventilation flap and peek-a-boo window.