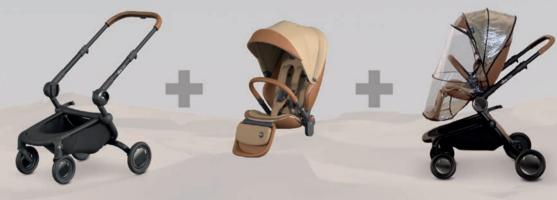

# WHAT'S INCLUDED

Chassis & basket cover (with 2 front and 2 rear wheels)

**Seat** (with canopy and seatpad)

Raincover